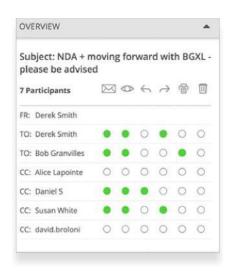

#### **REAL-TIME TRACKING**

Track and prove when an email is received, read, replied, or forwarded. Ideal for e-discovery.

The Secure Messaging 365 add-in lets users to manage secure messages alongside their basic email messages seam- lessly in 365. Integration and use is simple, ensuring rapid adoption without requiring any additional training. Because there are no cumbersome security keys, organizations can easily conduct business with all stakeholders in a secure, closed- loop environment that is easy to deploy, manage and scale. There is no better solution for securing your communications in 365 than DeliverySlip Secure Messaging.