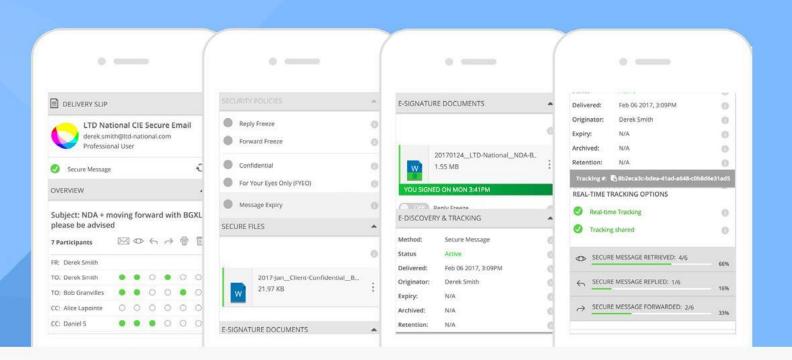

#### **SECURE E-SIGNATURES**

Request or provide legally valid secure e-signatures in seconds right in 365 without any additional workflows or third-party applications.

#### SECURE LARGE FILE SHARING

Securely send, receive, track, and control file attachments up to 5 GBs directly within 365 regardless of any attachment size restrictions in place.

### **ADVANCE MESSAGE CONTROLS**

Lock content, manage permissions, and add additional security with unique message controls.

#### **REAL-TIME TRACKING**

Track and prove when an email is received, read, replied, or forwarded. Ideal for e-discovery.

The Secure Messaging 365 add-in lets users to manage secure messages alongside their basic email messages seam- lessly in 365. Integration and use is simple, ensuring rapid adoption without requiring any additional training. Because there are no cumbersome security keys, organizations can easily conduct business with all stakeholders in a secure, closed- loop environment that is easy to deploy, manage and scale. There is no better solution for securing your communications in 365 than DeliverySlip Secure Messaging.