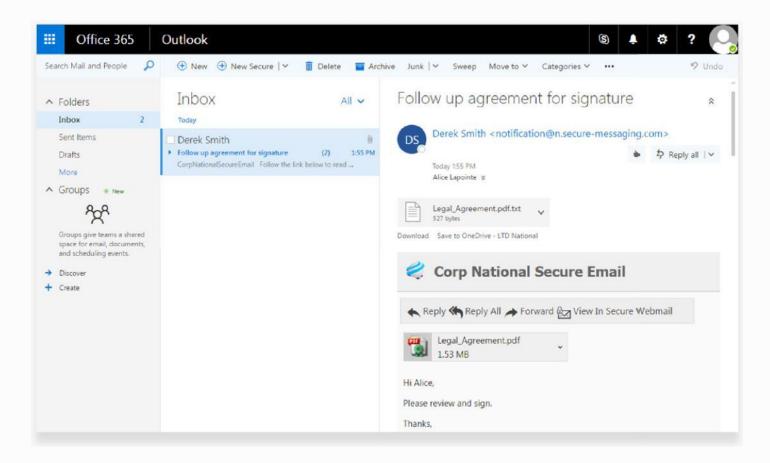

#### **REAL-TIME TRACKING**

Track and prove when an email is received, read, replied, or forwarded. Ideal for e-discovery.

The Secure Messaging 365 add-in lets users to manage secure messages alongside their basic email messages seam- lessly in 365. Integration and use is simple, ensuring rapid adoption without requiring any additional training. Because there are no cumbersome security keys, organizations can easily conduct business with all stakeholders in a secure, closed- loop environment that is easy to deploy, manage and scale. There is no better solution for securing your communications in 365 than DeliverySlip Secure Messaging.