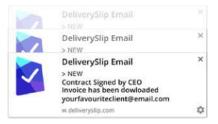

#### **REAL-TIME TRACKING**

Track and prove when an email is received, read, replied, or forwarded. Ideal for e-discovery.

The Secure Messaging 365 add-in lets users to manage secure messages alongside their basic email messages seam- lessly in 365. Integration and use is simple, ensuring rapid adoption without requiring any additional training. Because there are no cumbersome security keys, organizations can easily conduct business with all stakeholders in a secure, closed- loop environment that is easy to deploy, manage and scale. There is no better solution for securing your communications in 365 than DeliverySlip Secure Messaging.