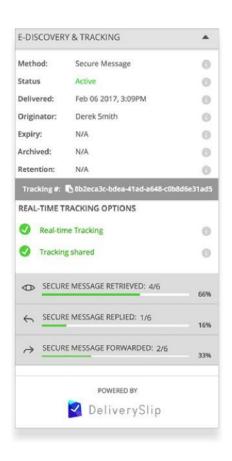

#### **REAL-TIME TRACKING**

Track and prove when an email is received, read, replied, or forwarded. Ideal for e-discovery.

The Secure Messaging 365 add-in lets users to manage secure messages alongside their basic email messages seam- lessly in 365. Integration and use is simple, ensuring rapid adoption without requiring any additional training. Because there are no cumbersome security keys, organizations can easily conduct business with all stakeholders in a secure, closed- loop environment that is easy to deploy, manage and scale. There is no better solution for securing your communications in 365 than DeliverySlip Secure Messaging.