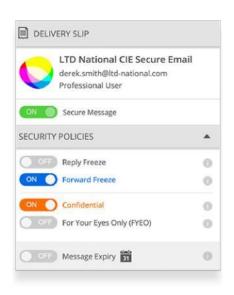

#### **TOTAL MESSAGE RECALL**

Totally retract messages and attachments even after the message has been read.

### **ADVANCE MESSAGE CONTROLS**

Lock content, manage permissions, and add additional security with unique message controls.