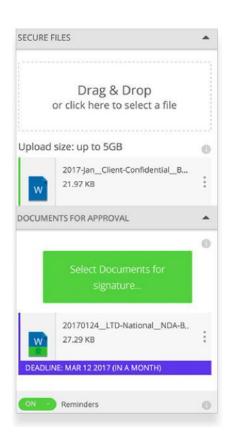

#### **SECURE E-SIGNATURES**

Request or provide legally valid secure e-signatures in seconds right in 365 without any additional workflows or third-party applications.

#### SECURE LARGE FILE SHARING

Securely send, receive, track, and control file attachments up to 5 GBs directly within 365 regardless of any attachment size restrictions in place.